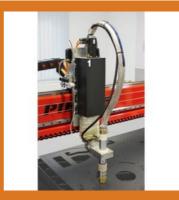

#### **CNC MACHINE PARTS AND ACCESSORIES**

Oxy Cutting Head

Plasma Cutting Head

Control System of CNC Profile Cutting Machine

GAS Console with Manual Reduction Valve