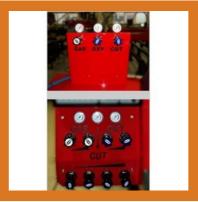

#### **CNC MACHINE PARTS AND ACCESSORIES**

Oxy Cutting Head

Plasma Cutting Head

Control System of CNC Profile Cutting Machine

GAS Console with Manual Reduction Valve