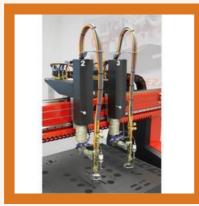

#### **CNC MACHINE PARTS AND ACCESSORIES**

Oxy Cutting Head

Plasma Cutting Head

Control System of CNC Profile Cutting Machine

GAS Console with Manual Reduction Valve