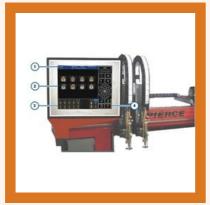

#### **CNC MACHINE PARTS AND ACCESSORIES**

Oxy Cutting Head

Plasma Cutting Head

Control System of CNC Profile Cutting Machine

GAS Console with Manual Reduction Valve