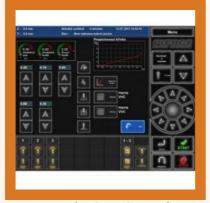

#### **CNC MACHINE PARTS AND ACCESSORIES**

Oxy Cutting Head

Plasma Cutting Head

Control System of CNC Profile Cutting Machine

GAS Console with Manual Reduction Valve